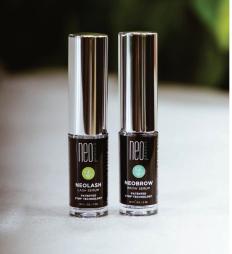

### **NEOLASH**

### LASH SERUM

Condition eyelashes by delivering S<sup>3</sup>RM\* technology directly to the eyelash line to improve the appearance of healthier, fuller lashes.

### **PRODUCT BENEFITS:**

- Formulated to restore the healthy condition of eyelashes
- May improve the appearance of lash density and length
- · May be used daily

SIZES: 3mL

## **NEOBROW**

### **BROW SERUM**

Designed to condition eyebrows by delivering S<sup>3</sup>RM® technology directly to the hair follicles, for the appearance of healthier, fuller brows.

### PRODUCT BENEFITS:

- Formulated to help restore the healthy condition of eyebrows
- May improve the appearance of brow density
- May be used daily

SIZES: 3mL