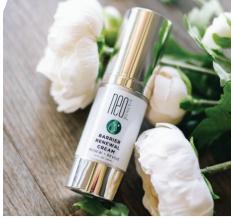

# BARRIER RENEWAL CREAM

**RENEW + REVIVE** 

A lightweight, deeply hydrating, reparative cream that supports the skin's barrier function to minimize further damage.

### PRODUCT BENEFITS:

- Delivers hydration to the skin through cholesterol, free fatty acids, and ceramides
- Unscented, non-greasy formula
- May be used on all skin types, including acneic skin

SIZES: 5mL, 30mL, 120mL Size offerings may vary.