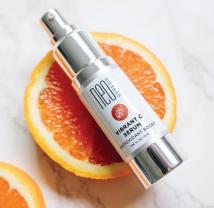

## VIBRANT C SERUM

### ANTIOXIDANT BOOST

Delivers powerful skinnourishing antioxidants with liposomal ascorbic acid to hydrate, brighten, and revitalise your complexion.

### PRODUCT BENEFITS:

- Improves the appearance of uneven skin tone
- Provides lasting hydration that helps reduce tightness and dryness
- Suitable for all skin types, including acne and rosaceaprone skin

**SIZES:** 5mL, 15mL, 30mL Size offerings may vary.