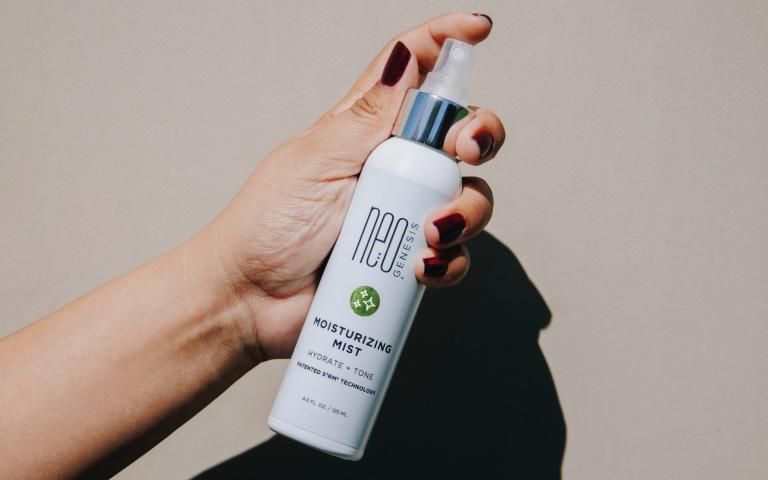

# REFRESH + BALANCE

A simple spritz is the final step in your healthy skin routine to lock in moisture and combat concerns from dryness to blemish-prone skin.

### **MOISTURIZING MIST**

### **HYDRATE + TONE**

An uplifting spray that delivers instant hydration by combining S<sup>2</sup>RM\* technology and antioxidants to protect skin against free radical damage.

### PRODUCT BENEFITS:

- Instantly cools and hydrates the skin after heat and sun exposure
- · Provides relief from dry, tight skin
- Enhances product delivery
- · Suitable for all skin types

8 \*

**SIZES:** 30mL, 120mL Size offerings may vary.