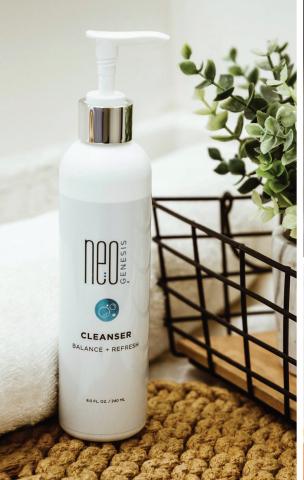

### CLEANSER

#### **BALANCE + REFRESH**

A naturally formulated cleansing gel that gently removes excess oil, dirt, and daily buildup while maintaining the moisture barrier and natural pH balance of the skin.

### PRODUCT BENEFITS:

- · Gently cleanses without stripping the skin
- Calms and soothes
- Free of sulfates and other harmful ingredients
- Suitable for all skin types including sensitive skin

SIZES: 5mL, 30mL, 120mL, 240mL