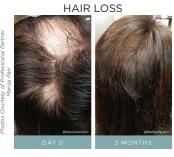

# **LUSTROUS HAIR, LASHES + BROWS**

Enhance the appearance of hair, lashes, and brows with NeoGenesis' patented S<sup>3</sup>RM® technology. This innovative approach incorporates a third stem cell line derived from dermal papillae, specifically designed to support the natural hair growth process and deliver essential nutrients to the hair follicle.

### HAIR THICKENING SERUM

### STRENGTHEN + NOURISH

Specially formulated using S<sup>3</sup>RM<sup>®</sup> technology for those with fine or thinning hair, offering a non-invasive alternative, or complement, to conventional treatments.