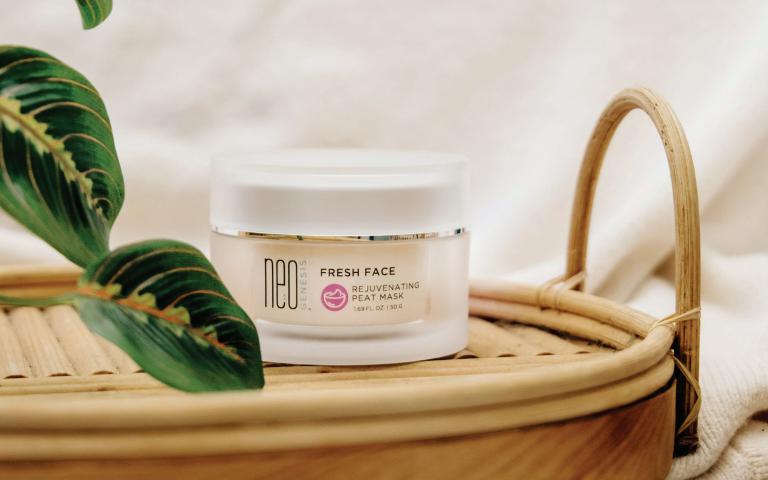

## **FRESH FACE**

### **REJUVENATING PEAT MASK**

Experience the power of nature with potent antioxidants and nourishing vitamins that naturally exfoliate the skin.

### **PRODUCT BENEFITS:**

- Promotes skin renewal for enhanced skin health
- Gently exfoliates without causing dryness or irritation
- Supports ageing, blemish-prone, and chronic skin conditions

SIZES: 15g, 50g Size offerings may vary.